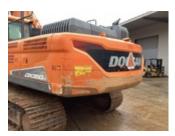

Paint

Damage

**Body Panels** 

Left Side Cover damaged, Battery box damaged, Right side cover damaged

Cab/Canopy Overhead Structural Framework

No visible damage

Steps

No visible damage or missing components

Hand Rails

Cab entry hand rail damaged, Tool box step hand rail damaged

**Exterior Lights** 

3 Inoperable / damaged / missing

Serial Number / VIN DWGCECEBKK1020375