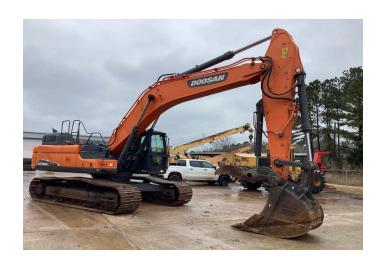

# **2019 DEVELON DX350LC-5**

UNIT: DWGCECEBKK1020375

#### **GENERAL APPEARANCE**

Year

2019

Make

Develon

Model

DX350LC-5

Serial

Paint

Damage

**Body Panels** 

Left Side Cover damaged, Battery box damaged, Right side cover damaged

Cab/Canopy Overhead Structural Framework

No visible damage

Steps

No visible damage or missing components

Hand Rails

Cab entry hand rail damaged, Tool box step hand rail damaged

**Exterior Lights** 

3 Inoperable / damaged / missing

Serial Number / VIN DWGCECEBKK1020375