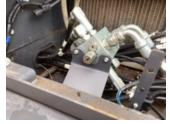

### **DRIVETRAIN**

Left Drive Motor

Rating:

Good

Right Drive Motor

Rating:

Good

Left Final Drive Rating: Good Right Final Drive Rating: Good Limited Function Check (Drivetrain) The drivetrain was operational. **HYDRAULICS** Pumps (Hydraulics) Rating: Good Valves Rating: Good Hydraulic Tank Rating: Good Hydraulic Control Pattern Changer Not checked Hoses (Hydraulics) Rating: Good Auxiliary Hydraulic Plumbing Operational, End of stick Swing Motor Rating: Good Hydraulic Center Swivel

Rating:

| Good                                                                                                                                   |  |
|----------------------------------------------------------------------------------------------------------------------------------------|--|
| Boom Lift Cylinder(s) Rating: Good                                                                                                     |  |
| Stick Cylinder Rating: Good                                                                                                            |  |
| Bucket Cylinder Rating: Good                                                                                                           |  |
| Thumb Cylinder Rating: Good                                                                                                            |  |
| Limited Function Check (Hydraulics) The hydraulic system was operational.                                                              |  |
|                                                                                                                                        |  |
| CHASSIS                                                                                                                                |  |
| CHASSIS  Boom/Stick Details Standard Boom, 10 ft 8 in Stick, Auxiliary Hydraulic Plumbing                                              |  |
| Boom/Stick Details                                                                                                                     |  |
| Boom/Stick Details Standard Boom, 10 ft 8 in Stick, Auxiliary Hydraulic Plumbing  Boom Condition Rating:                               |  |
| Boom/Stick Details Standard Boom, 10 ft 8 in Stick, Auxiliary Hydraulic Plumbing  Boom Condition Rating: Good  Stick Condition Rating: |  |