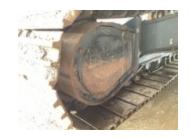

#### **UNDERCARRIAGE**

Left Roller Frame Rock guards damaged Rating: Good

Left Track Tensioner Rating:

Good

Left Track Pads 31.5 in Wide Triple Grouser Rating: Good

Left Grouser Height 33 mm

Left Track Links 116 mm

Left Track Bushings 63 mm

Left Carrier Rollers 2 carrier rollers #1 139 mm #2 138 mm Left Bottom Rollers 9 Bottom Rollers #1 175 mm #2 175 mm #4 175 mm #5 175 mm #6 175 mm #8 175 mm #9 175 mm Left Idler 27 mm Left Sprocket Rating: Good Right Roller Frame Rock guards damaged Rating: Good Right Track Tensioner Rating: Good Right Track Pads 31.5 in Wide Triple Grouser Rating: Good Right Grouser Height 34 mm Right Track Links 115 mm Right Track Bushings 64 mm Right Carrier Rollers 2 Carrier Rollers #1 135 mm #2 135 mm

9 Bottom Rollers: #1 175 mm #2 175 mm #4 175 mm #5 175 mm #6 175 mm #8 175 mm #9 175 mm

Right Idler

Right Bottom Rollers

| 29 mm                                                       |  |
|-------------------------------------------------------------|--|
| Right Sprocket Rating: Good                                 |  |
| SPECIALTY                                                   |  |
| Thumb Hydraulic thumb Rating: Good                          |  |
| Excavator Bucket Condition Rating: Good                     |  |
| Bucket Cutting Edge/Shanks/Teeth Teeth missing Rating: Fair |  |
| Front Attachment 46 in Digging Bucket                       |  |
|                                                             |  |
|                                                             |  |
|                                                             |  |
|                                                             |  |
|                                                             |  |
| RECONDITIONING                                              |  |