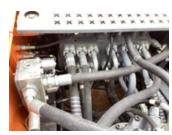

### **DRIVETRAIN**

Left Drive Motor

Rating:

Good

Right Drive Motor

Rating:

Good

Left Final Drive Rating: Good Right Final Drive Rating: Good Limited Function Check (Drivetrain) The drivetrain was operational. **HYDRAULICS** Pumps (Hydraulics) Rating: Good Valves Rating: Good Hydraulic Tank Rating: Good Hydraulic Control Pattern Changer Not checked Hoses (Hydraulics) Rating: Good Auxiliary Hydraulic Plumbing Operational, End of stick Swing Motor Rating: Good Hydraulic Center Swivel

Rating:

| Good                                                                                                                                   |  |
|----------------------------------------------------------------------------------------------------------------------------------------|--|
| Boom Lift Cylinder(s) Rating: Good                                                                                                     |  |
| Stick Cylinder Rating: Good                                                                                                            |  |
| Bucket Cylinder Rating: Good                                                                                                           |  |
| Thumb Cylinder Rating: Good                                                                                                            |  |
| Limited Function Check (Hydraulics) The hydraulic system was operational.                                                              |  |
|                                                                                                                                        |  |
| CHASSIS                                                                                                                                |  |
| CHASSIS  Boom/Stick Details Standard Boom, 10 ft 8 in Stick, Auxiliary Hydraulic Plumbing                                              |  |
| Boom/Stick Details                                                                                                                     |  |
| Boom/Stick Details Standard Boom, 10 ft 8 in Stick, Auxiliary Hydraulic Plumbing  Boom Condition Rating:                               |  |
| Boom/Stick Details Standard Boom, 10 ft 8 in Stick, Auxiliary Hydraulic Plumbing  Boom Condition Rating: Good  Stick Condition Rating: |  |