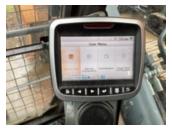

Rating:

Good

Hydraulic Controls

| Rating: Good                                                                                        |  |
|-----------------------------------------------------------------------------------------------------|--|
| Drivetrain Controls Rating: Good                                                                    |  |
| Dash Console<br>Rating:<br>Good                                                                     |  |
| Engine Oil Pressure The fault indicator shuts off after the engine oil pressure rises.              |  |
| Warning Lights Operational                                                                          |  |
| Gauges<br>Operational                                                                               |  |
| Rear View Camera Camera operates as intended                                                        |  |
| Air Conditioner The ambient temperature is too cold to check                                        |  |
| Heater<br>Operational                                                                               |  |
| Limited Function Check (Control Station) The main components are in place and operational as noted. |  |
| Control Station Cab Details:, Air Conditioner, Air Ride Seat, Control Pattern Changer               |  |
| Hour Meter / Odometer<br>3744 hrs                                                                   |  |
| Hour Meter /Odometer Usage Reading (Start)<br>3744 hrs                                              |  |
|                                                                                                     |  |