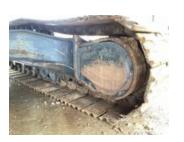

#### **UNDERCARRIAGE**

Left Roller Frame Rock guards damaged Rating: Good

Left Track Tensioner Rating:

Good

Left Track Pads 31.5 in Wide Triple Grouser Rating: Good

Left Grouser Height 33 mm

Left Track Links 116 mm

Left Track Bushings 63 mm

Left Carrier Rollers 2 carrier rollers #1 139 mm #2 138 mm Left Bottom Rollers 9 Bottom Rollers #1 175 mm #2 175 mm #4 175 mm #5 175 mm #6 175 mm #8 175 mm #9 175 mm Left Idler 27 mm Left Sprocket Rating: Good Right Roller Frame Rock guards damaged Rating: Good Right Track Tensioner Rating: Good Right Track Pads 31.5 in Wide Triple Grouser Rating: Good Right Grouser Height 34 mm Right Track Links 115 mm Right Track Bushings 64 mm Right Carrier Rollers 2 Carrier Rollers #1 135 mm #2 135 mm