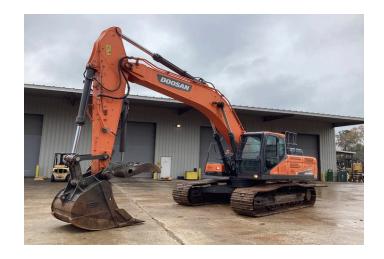

# **2019 DEVELON DX350LC-5**

UNIT: DWGCECEBKK1020375

#### **GENERAL APPEARANCE**

Year

2019

Make

Develon

Model

DX350LC-5

Serial

Paint

Damage

**Body Panels** 

Left Side Cover damaged, Battery box damaged, Right side cover damaged

Cab/Canopy Overhead Structural Framework

No visible damage

Steps

No visible damage or missing components

Hand Rails

Cab entry hand rail damaged, Tool box step hand rail damaged

**Exterior Lights** 

3 Inoperable / damaged / missing

Serial Number / VIN DWGCECEBKK1020375