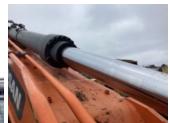

### **DRIVETRAIN**

Left Drive Motor

Rating:

Good

Right Drive Motor

Rating:

Good

Left Final Drive Rating: Good Right Final Drive Rating: Good Limited Function Check (Drivetrain) The drivetrain was operational. **HYDRAULICS** Pumps (Hydraulics) Rating: Good Valves Rating: Good Hydraulic Tank Rating: Good Hydraulic Control Pattern Changer Not checked Hoses (Hydraulics) Rating: Good Auxiliary Hydraulic Plumbing Operational, End of stick Swing Motor Rating: Good Hydraulic Center Swivel

Rating:

| Good                                                                                                                                   |  |
|----------------------------------------------------------------------------------------------------------------------------------------|--|
| Boom Lift Cylinder(s) Rating: Good                                                                                                     |  |
| Stick Cylinder Rating: Good                                                                                                            |  |
| Bucket Cylinder Rating: Good                                                                                                           |  |
| Thumb Cylinder Rating: Good                                                                                                            |  |
| Limited Function Check (Hydraulics) The hydraulic system was operational.                                                              |  |
|                                                                                                                                        |  |
| CHASSIS                                                                                                                                |  |
| CHASSIS  Boom/Stick Details Standard Boom, 10 ft 8 in Stick, Auxiliary Hydraulic Plumbing                                              |  |
| Boom/Stick Details                                                                                                                     |  |
| Boom/Stick Details Standard Boom, 10 ft 8 in Stick, Auxiliary Hydraulic Plumbing  Boom Condition Rating:                               |  |
| Boom/Stick Details Standard Boom, 10 ft 8 in Stick, Auxiliary Hydraulic Plumbing  Boom Condition Rating: Good  Stick Condition Rating: |  |