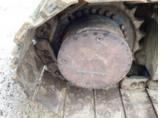

Left Track Bushings 63 mm

Left Carrier Rollers 2 carrier rollers #1 139 mm #2 138 mm Left Bottom Rollers 9 Bottom Rollers #1 175 mm #2 175 mm #4 175 mm #5 175 mm #6 175 mm #8 175 mm #9 175 mm Left Idler 27 mm Left Sprocket Rating: Good Right Roller Frame Rock guards damaged Rating: Good Right Track Tensioner Rating: Good Right Track Pads 31.5 in Wide Triple Grouser Rating: Good Right Grouser Height 34 mm Right Track Links 115 mm Right Track Bushings 64 mm Right Carrier Rollers 2 Carrier Rollers #1 135 mm #2 135 mm

9 Bottom Rollers: #1 175 mm #2 175 mm #4 175 mm #5 175 mm #6 175 mm #8 175 mm #9 175 mm

Right Idler

Right Bottom Rollers

| 29 mm                                                       |  |
|-------------------------------------------------------------|--|
| Right Sprocket Rating: Good                                 |  |
| SPECIALTY                                                   |  |
| Thumb Hydraulic thumb Rating: Good                          |  |
| Excavator Bucket Condition Rating: Good                     |  |
| Bucket Cutting Edge/Shanks/Teeth Teeth missing Rating: Fair |  |
| Front Attachment 46 in Digging Bucket                       |  |
|                                                             |  |
|                                                             |  |
|                                                             |  |
|                                                             |  |
|                                                             |  |
| RECONDITIONING                                              |  |