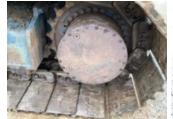

Left Track Bushings 63 mm

Left Carrier Rollers 2 carrier rollers #1 139 mm #2 138 mm Left Bottom Rollers 9 Bottom Rollers #1 175 mm #2 175 mm #4 175 mm #5 175 mm #6 175 mm #8 175 mm #9 175 mm Left Idler 27 mm Left Sprocket Rating: Good Right Roller Frame Rock guards damaged Rating: Good Right Track Tensioner Rating: Good Right Track Pads 31.5 in Wide Triple Grouser Rating: Good Right Grouser Height 34 mm Right Track Links 115 mm Right Track Bushings 64 mm Right Carrier Rollers 2 Carrier Rollers #1 135 mm #2 135 mm

9 Bottom Rollers: #1 175 mm #2 175 mm #4 175 mm #5 175 mm #6 175 mm #8 175 mm #9 175 mm

Right Idler

Right Bottom Rollers

| 29 mm                                                       |  |
|-------------------------------------------------------------|--|
| Right Sprocket Rating: Good                                 |  |
| SPECIALTY                                                   |  |
| Thumb Hydraulic thumb Rating: Good                          |  |
| Excavator Bucket Condition Rating: Good                     |  |
| Bucket Cutting Edge/Shanks/Teeth Teeth missing Rating: Fair |  |
| Front Attachment 46 in Digging Bucket                       |  |
|                                                             |  |
|                                                             |  |
|                                                             |  |
|                                                             |  |
|                                                             |  |
| RECONDITIONING                                              |  |