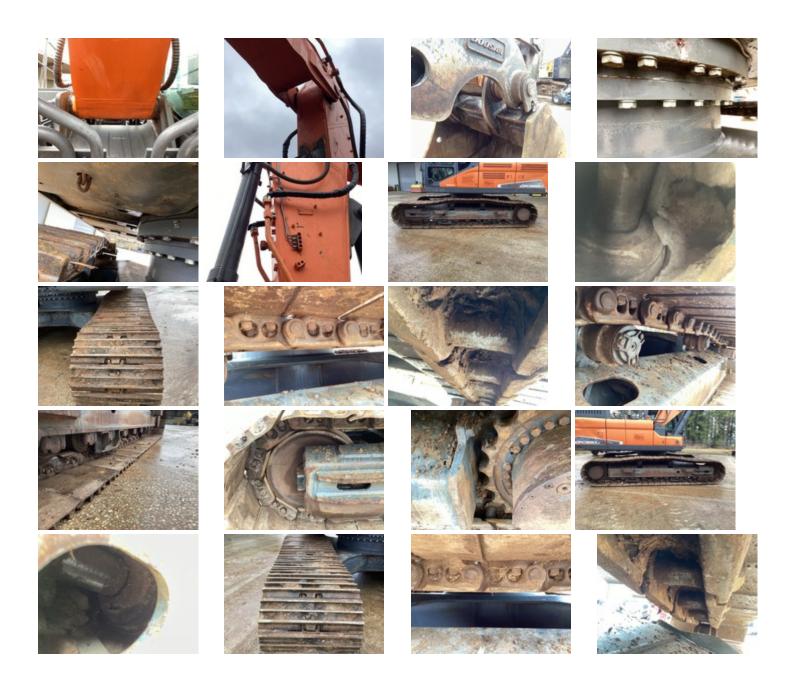

#### **UNDERCARRIAGE**

Left Roller Frame Rock guards damaged Rating: Good

Left Track Tensioner Rating:

Good

Left Track Pads 31.5 in Wide Triple Grouser Rating: Good

Left Grouser Height 33 mm

Left Track Links 116 mm

Left Track Bushings 63 mm

Left Carrier Rollers 2 carrier rollers #1 139 mm #2 138 mm Left Bottom Rollers 9 Bottom Rollers #1 175 mm #2 175 mm #4 175 mm #5 175 mm #6 175 mm #8 175 mm #9 175 mm Left Idler 27 mm Left Sprocket Rating: Good Right Roller Frame Rock guards damaged Rating: Good Right Track Tensioner Rating: Good Right Track Pads 31.5 in Wide Triple Grouser Rating: Good Right Grouser Height 34 mm Right Track Links 115 mm Right Track Bushings 64 mm Right Carrier Rollers 2 Carrier Rollers #1 135 mm #2 135 mm

9 Bottom Rollers: #1 175 mm #2 175 mm #4 175 mm #5 175 mm #6 175 mm #8 175 mm #9 175 mm

Right Idler

Right Bottom Rollers

| 29 mm                                                       |  |
|-------------------------------------------------------------|--|
| Right Sprocket Rating: Good                                 |  |
| SPECIALTY                                                   |  |
| Thumb Hydraulic thumb Rating: Good                          |  |
| Excavator Bucket Condition Rating: Good                     |  |
| Bucket Cutting Edge/Shanks/Teeth Teeth missing Rating: Fair |  |
| Front Attachment 46 in Digging Bucket                       |  |
|                                                             |  |
|                                                             |  |
|                                                             |  |
|                                                             |  |
|                                                             |  |
| RECONDITIONING                                              |  |