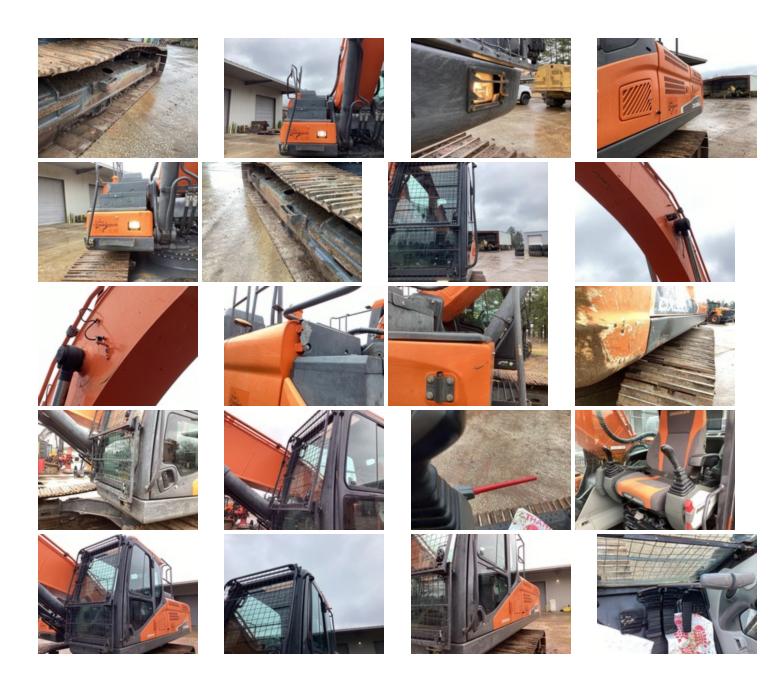

Paint

Damage

**Body Panels** 

Left Side Cover damaged, Battery box damaged, Right side cover damaged

Cab/Canopy Overhead Structural Framework

No visible damage

Steps

No visible damage or missing components

Hand Rails

Cab entry hand rail damaged, Tool box step hand rail damaged

**Exterior Lights** 

3 Inoperable / damaged / missing

Serial Number / VIN DWGCECEBKK1020375

#### **CONTROL STATION**

Seat/Armrests
Operator seat cover torn

Glass

No visible damage or missing components

Mirrors Missing

Cab Door

No visible damage or missing components

Steering Controls

#### **UNDERCARRIAGE**

Left Roller Frame Rock guards damaged Rating: Good

Left Track Tensioner Rating:

Good

Left Track Pads 31.5 in Wide Triple Grouser Rating: Good

Left Grouser Height 33 mm

Left Track Links 116 mm

Left Track Bushings 63 mm

Left Carrier Rollers 2 carrier rollers #1 139 mm #2 138 mm Left Bottom Rollers 9 Bottom Rollers #1 175 mm #2 175 mm #4 175 mm #5 175 mm #6 175 mm #8 175 mm #9 175 mm Left Idler 27 mm Left Sprocket Rating: Good Right Roller Frame Rock guards damaged Rating: Good Right Track Tensioner Rating: Good Right Track Pads 31.5 in Wide Triple Grouser Rating: Good Right Grouser Height 34 mm Right Track Links 115 mm Right Track Bushings 64 mm Right Carrier Rollers 2 Carrier Rollers #1 135 mm #2 135 mm