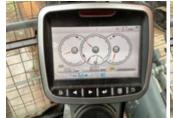

Rating:

Good

Hydraulic Controls

| Rating: Good                                                                                        |  |
|-----------------------------------------------------------------------------------------------------|--|
| Drivetrain Controls Rating: Good                                                                    |  |
| Dash Console<br>Rating:<br>Good                                                                     |  |
| Engine Oil Pressure The fault indicator shuts off after the engine oil pressure rises.              |  |
| Warning Lights Operational                                                                          |  |
| Gauges<br>Operational                                                                               |  |
| Rear View Camera Camera operates as intended                                                        |  |
| Air Conditioner The ambient temperature is too cold to check                                        |  |
| Heater<br>Operational                                                                               |  |
| Limited Function Check (Control Station) The main components are in place and operational as noted. |  |
| Control Station Cab Details:, Air Conditioner, Air Ride Seat, Control Pattern Changer               |  |
| Hour Meter / Odometer<br>3744 hrs                                                                   |  |
| Hour Meter /Odometer Usage Reading (Start)<br>3744 hrs                                              |  |
|                                                                                                     |  |