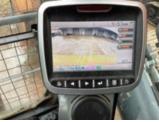

Rating:

Good

Hydraulic Controls

| Rating: Good                                                                                        |  |
|-----------------------------------------------------------------------------------------------------|--|
| Drivetrain Controls Rating: Good                                                                    |  |
| Dash Console<br>Rating:<br>Good                                                                     |  |
| Engine Oil Pressure The fault indicator shuts off after the engine oil pressure rises.              |  |
| Warning Lights Operational                                                                          |  |
| Gauges<br>Operational                                                                               |  |
| Rear View Camera Camera operates as intended                                                        |  |
| Air Conditioner The ambient temperature is too cold to check                                        |  |
| Heater<br>Operational                                                                               |  |
| Limited Function Check (Control Station) The main components are in place and operational as noted. |  |
| Control Station Cab Details:, Air Conditioner, Air Ride Seat, Control Pattern Changer               |  |
| Hour Meter / Odometer<br>3744 hrs                                                                   |  |
| Hour Meter /Odometer Usage Reading (Start)<br>3744 hrs                                              |  |
|                                                                                                     |  |