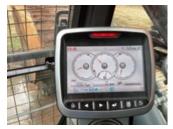

Rating:

Good

Hydraulic Controls

| Rating: Good                                                                                        |  |
|-----------------------------------------------------------------------------------------------------|--|
| Drivetrain Controls Rating: Good                                                                    |  |
| Dash Console<br>Rating:<br>Good                                                                     |  |
| Engine Oil Pressure The fault indicator shuts off after the engine oil pressure rises.              |  |
| Warning Lights Operational                                                                          |  |
| Gauges<br>Operational                                                                               |  |
| Rear View Camera Camera operates as intended                                                        |  |
| Air Conditioner The ambient temperature is too cold to check                                        |  |
| Heater<br>Operational                                                                               |  |
| Limited Function Check (Control Station) The main components are in place and operational as noted. |  |
| Control Station Cab Details:, Air Conditioner, Air Ride Seat, Control Pattern Changer               |  |
| Hour Meter / Odometer<br>3744 hrs                                                                   |  |
| Hour Meter /Odometer Usage Reading (Start)<br>3744 hrs                                              |  |
|                                                                                                     |  |