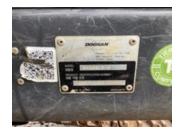

#### **GENERAL APPEARANCE**

Year

2019

Make

Develon

Model

DX350LC-5

Serial

DWGCECEBKK1020375

**Pre-Operational Checks** 

Confirm Fluids Checked: Engine Coolant. Confirm Fluids Checked: Engine(s) Oil. Confirm Fluids Checked: Hydraulic Fluid. Confirm Fluids Checked: Hydraulic Fluids Checked: Fluids C

Hand Rails

Cab entry hand rail damaged, Tool box step hand rail damaged

**Exterior Lights** 

3 Inoperable / damaged / missing

Serial Number / VIN DWGCECEBKK1020375