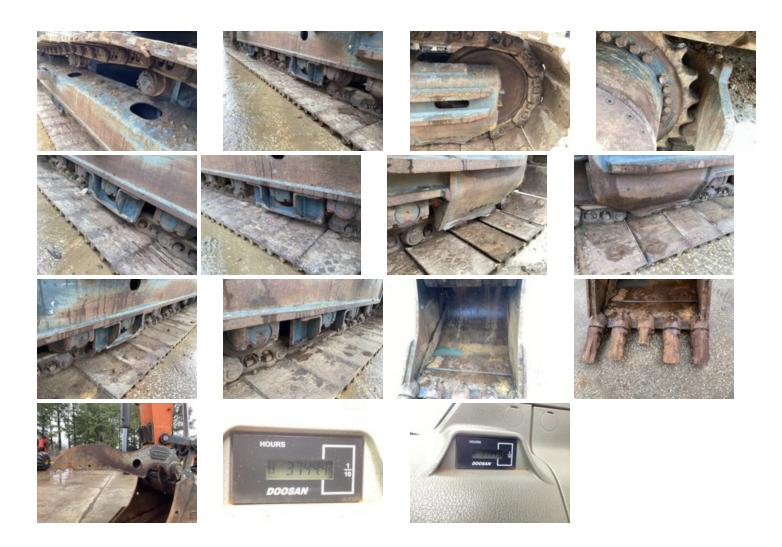

Left Track Bushings 63 mm

Left Carrier Rollers 2 carrier rollers #1 139 mm #2 138 mm Left Bottom Rollers 9 Bottom Rollers #1 175 mm #2 175 mm #4 175 mm #5 175 mm #6 175 mm #8 175 mm #9 175 mm Left Idler 27 mm Left Sprocket Rating: Good Right Roller Frame Rock guards damaged Rating: Good Right Track Tensioner Rating: Good Right Track Pads 31.5 in Wide Triple Grouser Rating: Good Right Grouser Height 34 mm Right Track Links 115 mm Right Track Bushings 64 mm Right Carrier Rollers 2 Carrier Rollers #1 135 mm #2 135 mm

9 Bottom Rollers: #1 175 mm #2 175 mm #4 175 mm #5 175 mm #6 175 mm #8 175 mm #9 175 mm

Right Idler

Right Bottom Rollers

| 29 mm                                                       |  |
|-------------------------------------------------------------|--|
| Right Sprocket Rating: Good                                 |  |
| SPECIALTY                                                   |  |
| Thumb Hydraulic thumb Rating: Good                          |  |
| Excavator Bucket Condition Rating: Good                     |  |
| Bucket Cutting Edge/Shanks/Teeth Teeth missing Rating: Fair |  |
| Front Attachment 46 in Digging Bucket                       |  |
|                                                             |  |
|                                                             |  |
|                                                             |  |
|                                                             |  |
|                                                             |  |
| RECONDITIONING                                              |  |

Rating:

Good

Hydraulic Controls

| Rating: Good                                                                                        |  |
|-----------------------------------------------------------------------------------------------------|--|
| Drivetrain Controls Rating: Good                                                                    |  |
| Dash Console<br>Rating:<br>Good                                                                     |  |
| Engine Oil Pressure The fault indicator shuts off after the engine oil pressure rises.              |  |
| Warning Lights Operational                                                                          |  |
| Gauges<br>Operational                                                                               |  |
| Rear View Camera Camera operates as intended                                                        |  |
| Air Conditioner The ambient temperature is too cold to check                                        |  |
| Heater<br>Operational                                                                               |  |
| Limited Function Check (Control Station) The main components are in place and operational as noted. |  |
| Control Station Cab Details:, Air Conditioner, Air Ride Seat, Control Pattern Changer               |  |
| Hour Meter / Odometer<br>3744 hrs                                                                   |  |
| Hour Meter /Odometer Usage Reading (Start)<br>3744 hrs                                              |  |
|                                                                                                     |  |