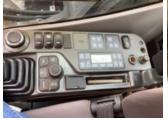

Rating:

Good

Hydraulic Controls

| Rating: Good                                                                                        |  |
|-----------------------------------------------------------------------------------------------------|--|
| Drivetrain Controls Rating: Good                                                                    |  |
| Dash Console<br>Rating:<br>Good                                                                     |  |
| Engine Oil Pressure The fault indicator shuts off after the engine oil pressure rises.              |  |
| Warning Lights Operational                                                                          |  |
| Gauges<br>Operational                                                                               |  |
| Rear View Camera Camera operates as intended                                                        |  |
| Air Conditioner The ambient temperature is too cold to check                                        |  |
| Heater<br>Operational                                                                               |  |
| Limited Function Check (Control Station) The main components are in place and operational as noted. |  |
| Control Station Cab Details:, Air Conditioner, Air Ride Seat, Control Pattern Changer               |  |
| Hour Meter / Odometer<br>3744 hrs                                                                   |  |
| Hour Meter /Odometer Usage Reading (Start)<br>3744 hrs                                              |  |
|                                                                                                     |  |