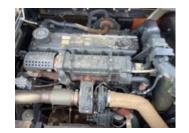

**ENGINE** 

A/C Compressor

In place; ambient temperature too cold to check operation

Blow-by (Subjective Visual Observation)

Recirculating system

Starter

Operational

Exhaust System

No visible damage or missing components

Radiator

Rating:

Good

Oil Leaks

No dripping leaks

Fuel Leaks

No dripping leaks

Cooling System Leaks

No dripping leaks

Limited Function Check (Engine)

The engine started and ran.

Engine

US EPA Label not legible Requires Diesel Exhaust Fluid