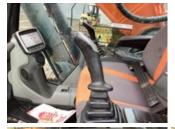

#### **CONTROL STATION**

Seat/Armrests
Operator seat cover torn

Glass

No visible damage or missing components

Mirrors Missing

Cab Door

No visible damage or missing components

Steering Controls

Rating:

Good

Hydraulic Controls

| Rating: Good                                                                                        |  |
|-----------------------------------------------------------------------------------------------------|--|
| Drivetrain Controls Rating: Good                                                                    |  |
| Dash Console<br>Rating:<br>Good                                                                     |  |
| Engine Oil Pressure The fault indicator shuts off after the engine oil pressure rises.              |  |
| Warning Lights Operational                                                                          |  |
| Gauges<br>Operational                                                                               |  |
| Rear View Camera Camera operates as intended                                                        |  |
| Air Conditioner The ambient temperature is too cold to check                                        |  |
| Heater<br>Operational                                                                               |  |
| Limited Function Check (Control Station) The main components are in place and operational as noted. |  |
| Control Station Cab Details:, Air Conditioner, Air Ride Seat, Control Pattern Changer               |  |
| Hour Meter / Odometer<br>3744 hrs                                                                   |  |
| Hour Meter /Odometer Usage Reading (Start)<br>3744 hrs                                              |  |
|                                                                                                     |  |